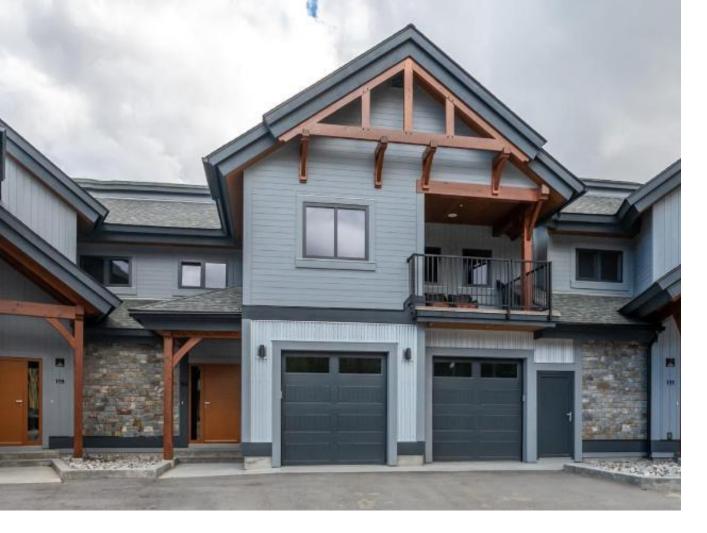

## 115 CLEARVIEW CRES 200 Penticton BC \$1,299,000

Welcome to 115 Clearview Crescent located perfectly at the majestic Apex Mountain Ski Resort! This one of a kind 5 bedroom 5 bathroom custom built 3704 Sq. Ft. The unit is being offered for sale for the first time! The unit consists of a legal self -contained 2 bedroom 1 bathroom Suite with separate access. All amenities the resort has to offer (skating rink, Skating Loop, Cross country trails, hiking, mountain biking, snowmobiling, skiing to name a few are all right outside your door! This unit has beautiful mountain and ski hill views from every floor and every window. The unit has been built by and with quality workmanship and building materials throughout. You truly need to view in person to appreciate. Contact Listing representative for a package today. All measurements approximate .