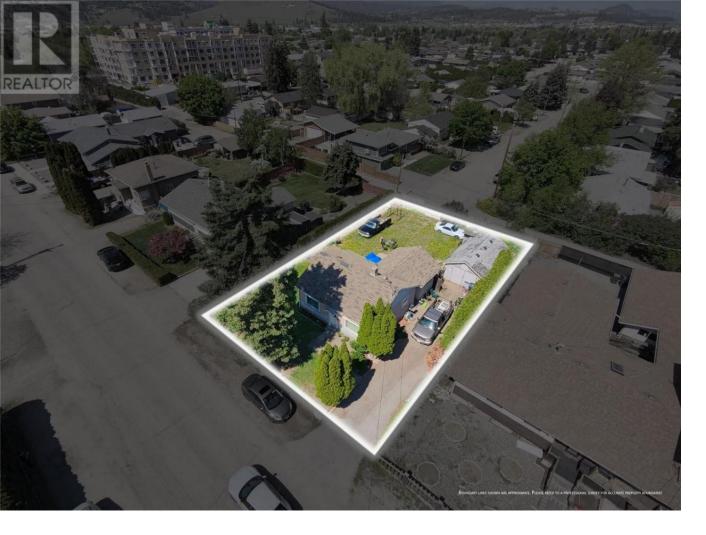

## 200 Ponto Road Kelowna British Columbia

\$788,888

Development property in a prime location! This rare gem is strategically positioned with road frontage and back lane access. Zoned UC4 - Rutland Urban Centre this property permits residential development upto 6 storeys with 14,100 sqft of floor area or the option to build a fourplex. Within walking distance, residents can access all levels of schools, shops, parks and transit. Additionally, the property is just a short drive away from UBCO and the Kelowna International Airport. This property is tenanted generating holding income. Value is in the land and not in the structure. Home is being sold as is. Buyers are responsible for their own diligence. (id:6769)