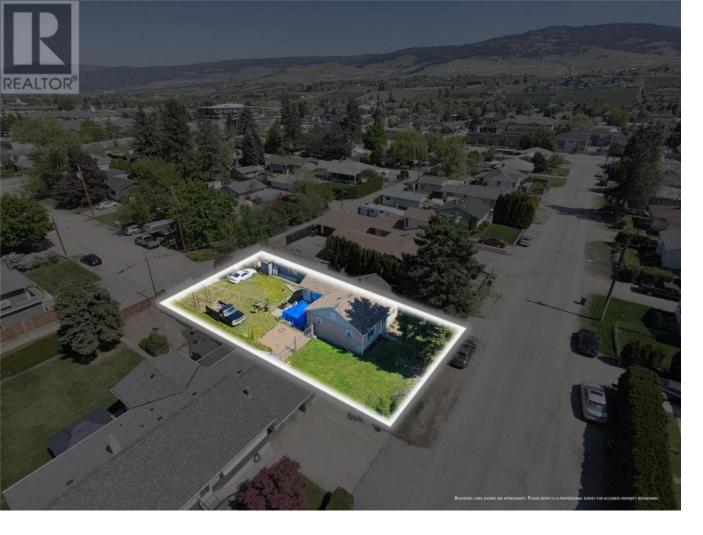

## 200 Ponto Road Kelowna British Columbia

\$788,888

Development property in a prime location! This rare gem is strategically positioned with road frontage and back lane access. Zoned UC4 - Rutland Urban Centre this property permits residential development upto 6 storeys with 14,100 sqft of floor area or the option to build a fourplex. Within walking distance, residents can access all levels of schools, shops, parks and transit. Additionally, the property is just a short drive away from UBCO and the Kelowna International Airport. This property is tenanted generating holding income. Value is in the land and not in the structure. Home is being sold as is. Buyers are responsible for their own diligence. (id:6769)