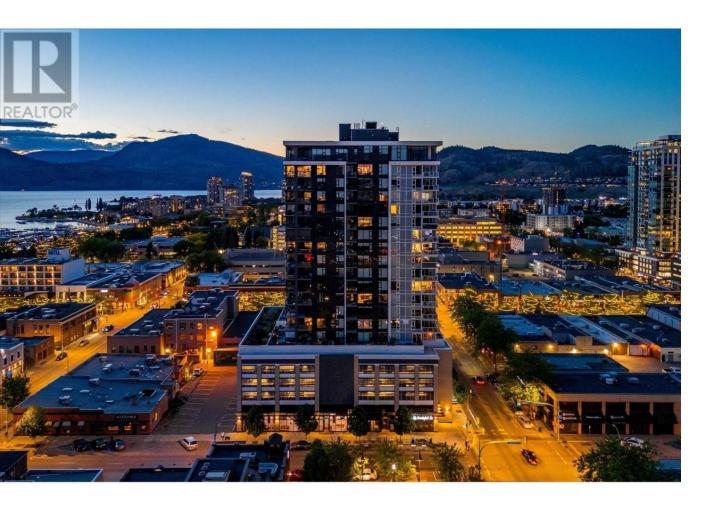

## 1588 Ellis Street 2002 Kelowna British Columbia

\$950,000

SUB-PENTHOUSE CORNER UNIT WITH 2 SECURE PARKING STALLS! This unit in ELLA blends modern design with sweeping lake views and the ultimate downtown lifestyle that's stylish, elevated, and perfectly located. This bright, corner-unit condo soars above the city, offering panoramic vistas of the lake, marina, and mountains that stretch out from nearly every window. Inside, clean lines, massive windows, and thoughtful upgrades elevate the space. The sleek kitchen features a gas range, wall oven, built-in wine fridge, waterfall countertops, and tons of storage—perfect for hosting or keeping things effortlessly organized. The open-concept layout flows into the living area, designated dining space, and out to a covered patio built for all-season enjoyment, complete with a gas BBQ hookup, ceiling-mounted heater, and jaw-dropping views. Wake up to the lake in the serene primary suite, complete with a walk-in closet outfitted with built-ins and a stylish ensuite featuring a dual vanity and bidet. Enjoy the added convenience of 2 parking spots \*rare\*, and a storage locker. Designed for urban living without compromise, ELLA offers thoughtful amenities like a pet wash, EV charging, and a bike wash/repair station—with no size or height restrictions on pets. Step outside and find yourself in the heart of it all: beaches, parks, hikes, cafes, restaurants, and shops are just steps away. Step into downtown living done right—book your showing and experience Kelowna from the top. (id:6769)