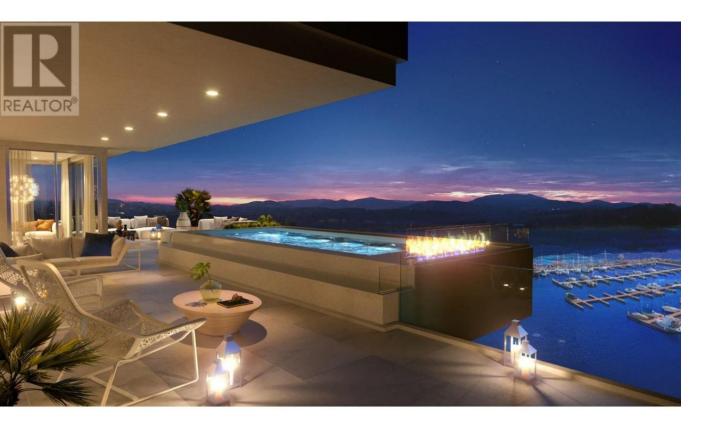

## 13419 Lakeshore Drive 201 Summerland British Columbia

\$1,850,000

Experience elevated Okanagan living in this fully upgraded, non-standard 2,119 sq ft condo in Summerland. This bright, modern residence features an open-concept layout, light white-washed oak flooring, and a rare open-concept, spa-inspired ensuite--a combination unique to this unit. Step out onto the large luxury deck and enjoy stunning lake views from your own private pool, an exclusive upgrade included in the price. Inside, the home showcases a sleek design, enhanced by high-end finishes and thoughtful customizations throughout. The owner invested in several significant upgrades, including a waterfall countertop island, a 48-inch built-in Bosch fridge/freezer as part of an elevated luxury appliance package, and expanded laundry and media rooms for added space and comfort. This exceptional unit offers a level of quality and design well beyond standard, delivering the ultimate Okanagan lifestyle. Price + GST. (id:6769)