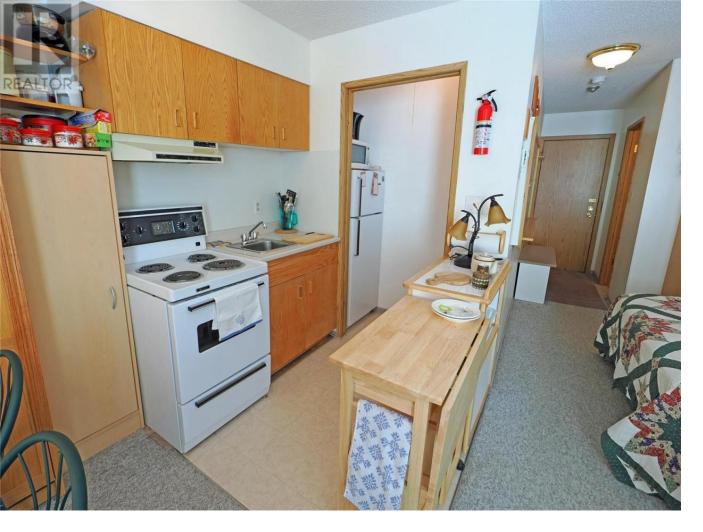

## 5375 Big White Road 201 Big White British Columbia

\$260,000

This beautiful property is right in the very heart of the village at Big White overlooking the Plaza Chair. A large, affordable family condo facing the sunny Village Centre. Panoramic view of mountains, Plaza chair lift and village centre with Clock Tower. Steps to grocery store, ski runs, shopping and pubs. Full kitchen, sleeps 4+. Free parking in covered parking, includes ski locker. Watch sun rise and set. Can be put into Central Reservations to make extra income or rented privately, with no rental restrictions. The location of this property is perfect, as you are right in the heart of the village and right on the ski run in and out. Unit's with a kitchen rarely come available at this price and it won't last long. Book your viewing today! (id:6769)

Primary Bedroom 6' x 6'

Dining room 6' x 6'

Full bathroom Measurements not available

Bedroom  $8' \times 8'$ Living room  $8' \times 6'$ Kitchen  $7' \times 4'$  Listing Presented By:

Originally Listed by: RE/MAX Kelowna