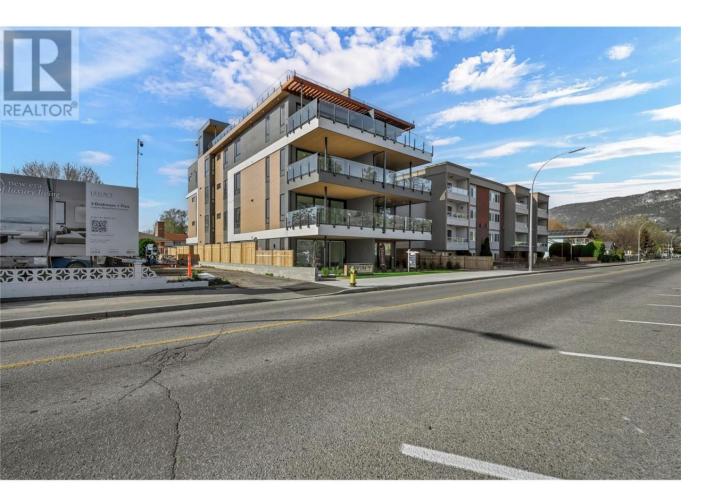

## 602 Lakeshore Drive 201 Penticton British Columbia

\$1,445,000

Last unit available! A new era of luxury living has arrived in Penticton. Legacy on Lakeshore comprises just eight luxury residences fronting Okanagan Lake, featuring 3 bedrooms plus a flex room, expansive 20-footwide living areas, and over 1,600 sqft of living space. This exclusive offer grants you the unparalleled opportunity to personalize the finish of your residence exactly to your liking. Experience true luxury living with 17-foot-wide sliding balcony doors and a custom fireplace and shelving unit exceeding 14 feet, set against the breathtaking backdrop of waterfront vistas. Situated in the vibrant heart of Penticton on the sought-after Lakeshore Drive, Legacy on Lakeshore epitomizes where luxury meets location. (id:6769)