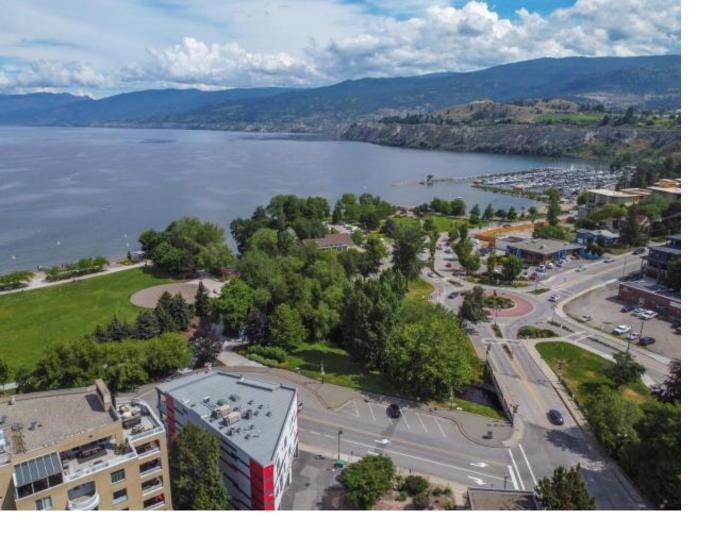

## 88 LAKESHORE DRIVE 201 Penticton BC

\$1.800.000

Impressive 2,311 sq. ft. 2-bedroom & 2-bathroom home. Rare & desirable property is adjacent to a gorgeous park & one of the finest beaches in the South Okanagan! Quality, architectural design raises the bar when compared to other condo homes! This 2020 home is immaculate, offers an abundance of daylight & gorgeous views of the park & Okanagan Lake. Main floor entry has full size hi-efficiency commercial elevator security controlled for each floor. Double car garage could have two car lifts. Walking score to shops, restaurants, farmers market & all of what the downtown can offer is at your doorstep. No other building in the area that has just 3 condos in this location. The building is laid out as follows; 3rd floor Penthouse; 2nd floor comprises 2 condos & 1st floor is entry & parking. So many options; you can buy this home, the penthouse, or the second residence or buy the entire building! You Tube link video of whole building https://youtu.be/K6FVhrcE8gk