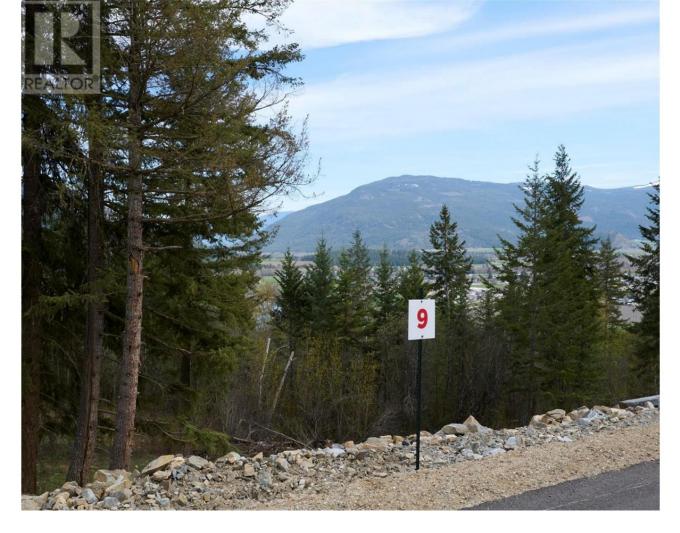

## 201 Crooked Pine Road Enderby British Columbia

\$339,000

Take advantage of this fabulous opportunity to build your dream home. Gently sloping, treed, 2.5 acre lot with Enderby Cliff Views, artesian well, driveway installed, septic approved. Abundant top soil for gardening. Access off Artesian Way. Private driveway. Fiber Optics coming soon. Area of new homes. Hwy 97A to Enderby, LEFT onto Knight Ave, RIGHT onto Salmon Arm Drive, follow all the way & go LEFT onto Gunter Ellison Road, follow & then slight RIGHT onto Twin Lakes Road then RIGHT onto Oxbow Place, follow that road into the development site. (id:6769)