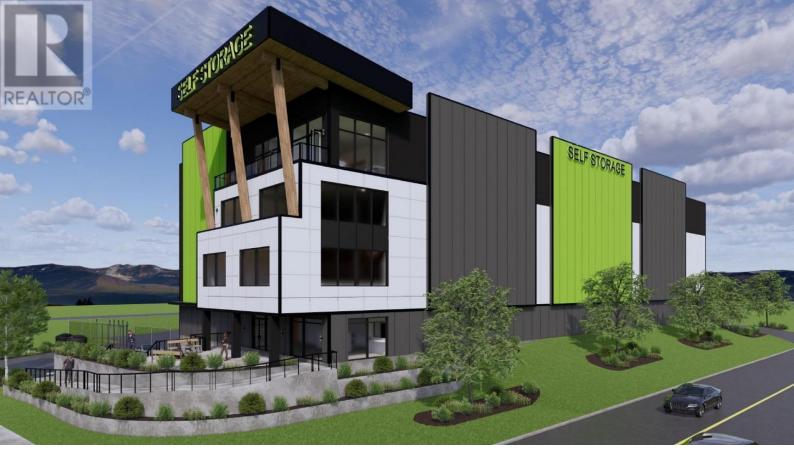

## 2015 Matrix Crescent Kelowna British Columbia

\$2,800,000

Excellent opportunity to purchase a 1.058 acre corner industrial development lot at the intersection of Pier Mac Way and Matrix Crescent. Strategically located within the Airport Business Park (ABP), a prominent area between Downtown Kelowna and Lake Country that has become a modern hub for industrial and commercial businesses. Close proximity to Highway 97 and Airport Way provides excellent connectivity to the city and beyond. Situated across the highway from Kelowna International Airport (YLW), down the road from UBC-O. I2 Light Industrial zoning permits 1.5 FAR and up to 16.0 meters in height, offering development flexibility. Existing infrastructure with full municipal services and utility availability. Property had an approved DP for a 4-storey building with a gross floor area of 75,035 SF, and some excavation work on the site for the underground parkade has already begun. Completed due diligence and development documentation are available with a signed NDA, including: Environmental, Geotechnical, Architectural, Landscaping, and Architectural, Structural, and Conceptual Design Drawings. ABP is already home to many strong and recognizable neighboring businesses including Finning Canada, Trail Appliances, Overland Freightways, Hexagon Purus, August Luxury Motorcars, Tommy Guns Distribution, and more. This area is ideal for both new development and expansion of existing businesses in the growing Okanagan economy. (id:6769)