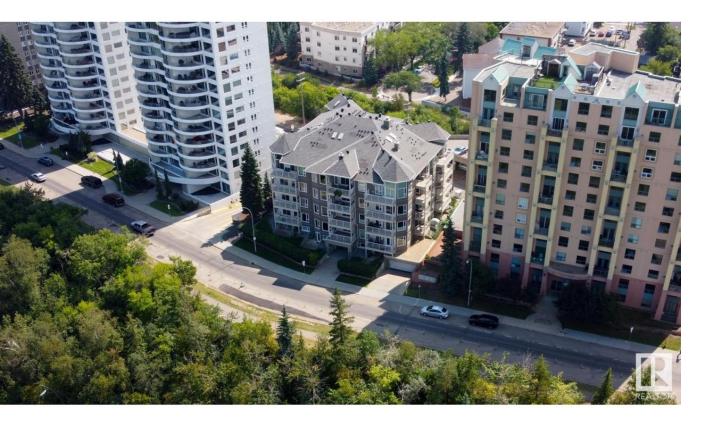

## Edmonton Alberta

\$270,000

SPECTACULAR LOCATION with RIVER VALLEY & DOWNTOWN VIEWS. Welcome to The Rutherford, a well-maintained complex nestled along Saskatchewan Dr. This spacious unit boasts 2 bdrms (or bdrm + den) & renovations such as hardwood flooring, newer cabinets, granite counters (kitchen & bathrm) & updated hardware. Open concept living area boasts fireplace & oversized windows with stunning views. Spacious primary bdrm has walk-in closet, built-in vanity & 4pc ensuite. Second bdrm (or den) for additional living space too. Plus a massive patio to enjoy Edmonton's River Valley. Additional features include in-suite laundry & large storage room in unit. Building updates include envelope improvements such as newer windows & balconies. Secure/heated underground parking plus assigned storage cage! Quiet 18+ building. Close proximity to UofA. Enjoy accessible restaurants along 109th St and Whyte Ave. Drop down into the River Valley via bike or walking trails. Plus easy access to Downtown amenities. Quick possession available! (id:6769)