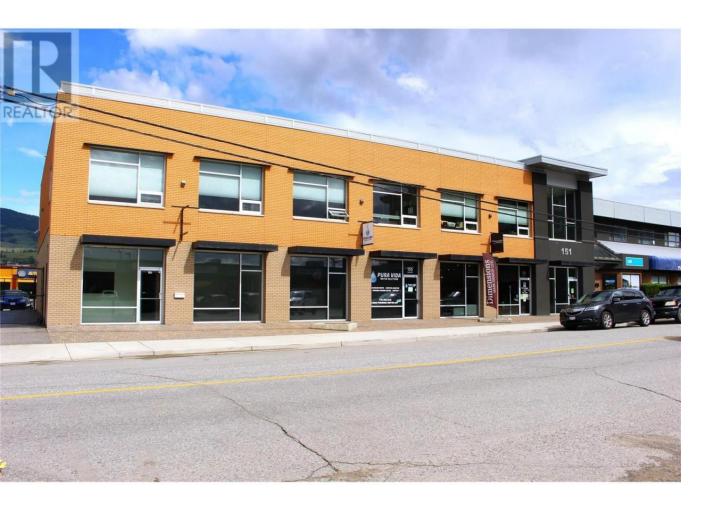

## 145 Asher Road 202 Kelowna British Columbia

Here is 960 sq. ft of second floor office space, with 4 private rooms and elevator access, in the Rutland Urban Centre just opposite the busy Plaza 33. Shared washrooms are in the hallway. This building is only a 2-minute walk from the Rutland Exchange bus terminal making access for your staff and clientele a breeze. There is ample free parking in a large city-owned lot immediately behind the building. UC4 zoning will allow for a multitude of commercial and office uses. Landlord is offering a Gross Lease but with utilities being the responsibility of the tenant. The use must be quiet as not to disturb the downstairs tenant. (id:6769)