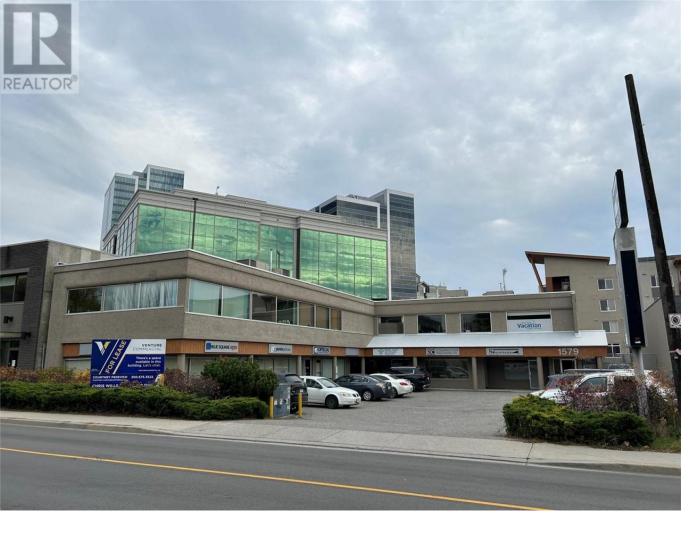

## 1579 Sutherland Avenue 202 Kelowna British Columbia

Bring your creativity to this blank slate! Unit 202 1579 Sutherland Avenue offers 504 sf of second-floor office space, located near the Landmark District with easy access on Sutherland Avenue and plenty of customer parking. Ideal for tenants looking to personalize their workspace, the landlord is open to negotiation on inducements to qualified Tenants that are looking to update the space as required. Building features walk up access and common bathrooms for visitors and employees. Suitable for businesses seeking a straightforward, practical office space in a convenient location. Lease is triple net. Gross monthly list price includes the estimated additional rent. (id:6769)