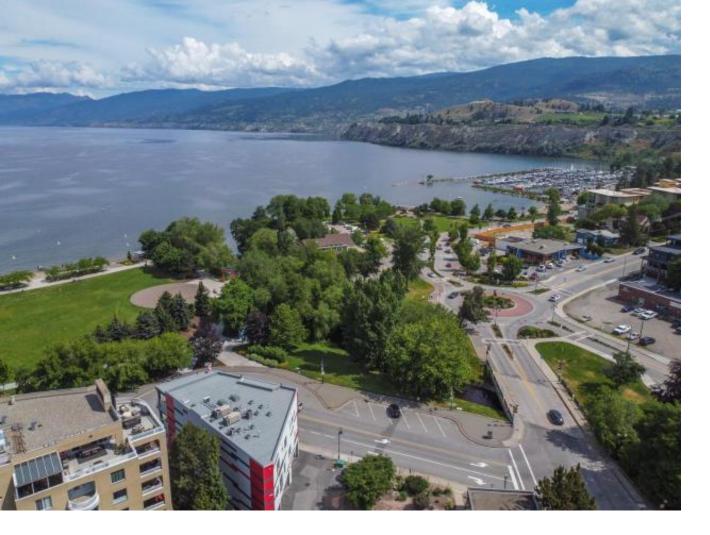

## 88 LAKESHORE DRIVE 202 Penticton BC

\$750,000

Contingent - Adjacent to a beautiful park & one of the finest beaches on Okanagan Lake! This 1-bedroom & 1-bathroom 680 sq. ft. condo could be a dream getaway, permanent residence or investment opportunity. Built in 2020 and near new. Main floor entry offers a full size hi-efficiency commercial elevator security controlled for each floor Also, on the main floor, a dream man cave plus room to park 4 vehicles. Walking score to shops, restaurants, farmers market & all of what the downtown can offer is at your doorstep. There is no other building in the area that is inclusive of only 3 condos in this location which adds to a stress-free environment and honestly who doesn't want less stress. The building is laid out as follows; 3rd floor Penthouse, 2nd floor comprises 2 condos, 1st floor entry and parking. So many options; you can buy this home, the penthouse, the second residence or buy the entire building! You Tube link video of whole building https://youtu.be/K6FVhrcE8gk