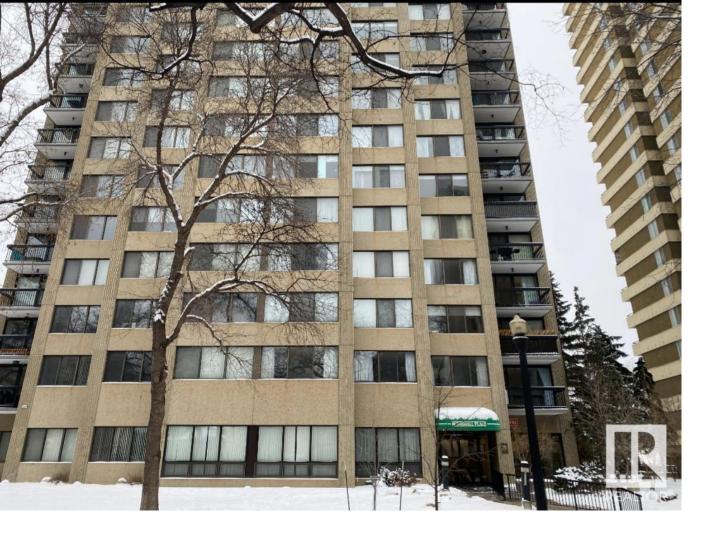

## Edmonton Alberta

\$249.000

This stunning 2-bedroom unit, spanning over 1,400 sq. ft., is filled with natural light thanks to large windows on both the west and east sides. The brand-new kitchen boasts modern appliances and flows seamlessly into the bright dining area and expansive living room. The primary bedroom offers a 2-piece ensuite and a walk-in closet, while the second bedroom is equally spacious. Additional conveniences include in-suite laundry, a generously sized storage room, and extra storage space. You'll also enjoy the benefit of an oversized titled underground parking stall. The building features fantastic amenities such as an exercise room, a party room, and plenty of visitor parking. Situated in a prime downtown location, this unit provides quick access to the LRT, the University of Alberta, Grant MacEwan, and the breathtaking River Valley trails. (id:6769)