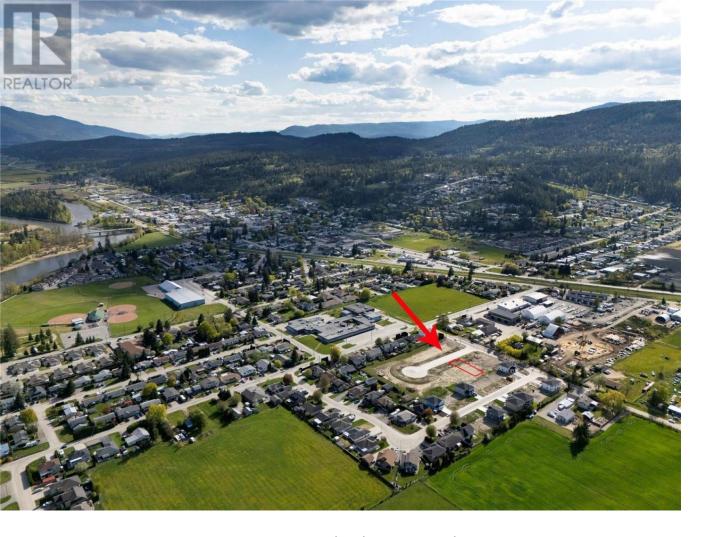

## 2023 Viewmount Court Enderby British Columbia

Ready to build your dream? Welcome to Viewmount Estates in Enderby, BC -- a vibrant, newer subdivision surrounded by nature's playground! These fully serviced lots are ready to go, offering you the freedom to bring your own builder and create something truly special. Zoned R.2, each lot is perfect for a single-family home plus the option for a self-contained suite -- ideal for rental income or extra space for extended family. Love the outdoors? You'll be right at home here! Step outside and find year-round adventure -- world-class fishing, hiking trails, and winter sports are all just minutes away. Plus, you're only an hour from Kelowna and a quick 25minute drive to Vernon, Salmon Arm, and the stunning beaches of Mara Lake. Whether you're building a dream home, a weekend getaway, or a smart investment property, this is your chance to grab a piece of the beautiful North Okanagan lifestyle -- at an unbeatable price. Need a little inspiration? Sample renderings and access to trusted builders (starting at just \$225/sqft) are available to help bring your vision to life. (id:6769)