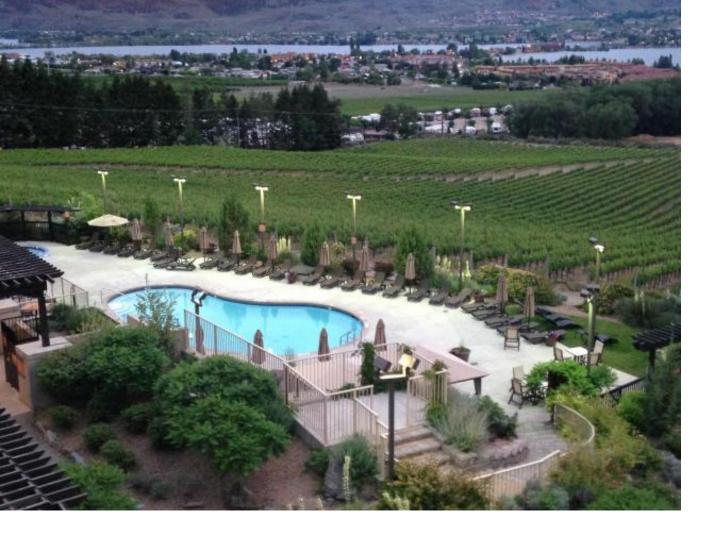

## 1200 RANCHER CREEK ROAD 202B Osoyoos BC

\$52,900

1/4 share ownership of a newly renovated 1 bdrm, 2nd floor floor, Corner King suite located in the Desert Suites Building. Spacious wrap around deck & soaker tub. Located at Spirit Ridge Resort & Spa - part of the unbound collection by Hyatt. Located close to pool & restaurant. Suite is fully equipped & furnished. When you are not enjoying your suite in this 4.5 star resort you can put it in the rental pool (managed by Hyatt) to generate extra income. The resort boasts many amenities; restaurant, spa, 2 pools, waterslide hot tub & housekeeping. Photo\'s are not of exact unit, but of the same floor plan. Many owner privileges & resort exchange opportunities. Steps to golfing & beach.