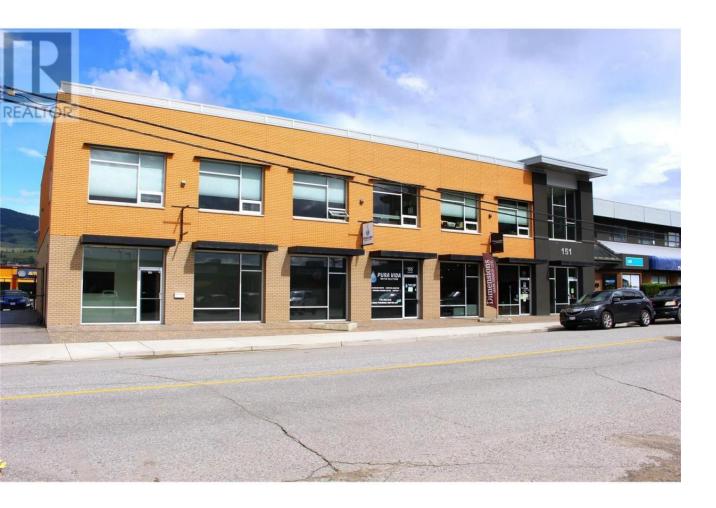

## 145 Asher Road 203 Kelowna British Columbia

Here is 624 sq. ft of office space with 2 separate rooms, reception and elevator access, in the Rutland Urban Centre just opposite the busy Plaza 33. Shared washrooms are in the hallway. This building is only a 2-minute walk from the Rutland Exchange bus terminal making access for your staff and clientele a breeze. There is ample free parking in a large city-owned lot immediately behind the building. UC4 zoning will allow for a multitude of commercial and office uses. Landlord is offering a Gross Lease but with utilities being the responsibility of the tenant. The use must be quiet as not to disturb the downstairs tenant. (id:6769)