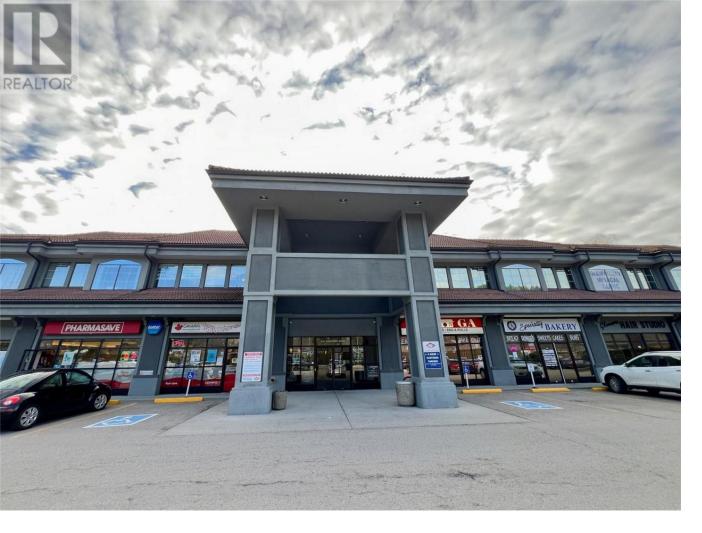

## 437 Glenmore Road 203 Kelowna British Columbia

Functional office space available for lease in Glenvalley Plaza. Unit 203 is currently built out as a professional office space with walk up and elevator access. 437 Glenmore Road is located in the heart of the Glenmore community and is home to a variety of retail and professional office/service tenants. The unit consists of a reception and lobby area, 3 offices with windows facing the creek and a office/staff room with kitchenette. The building offers men's and women's common washrooms. Triple net lease. Monthly rate includes estimated nnn of \$11.90 psf for 2025. Available September 1, 2025. (id:6769)