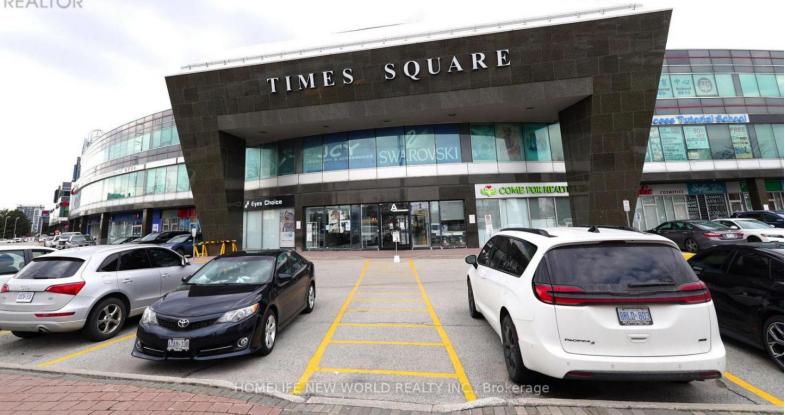

## 550 Highway 7 207 Richmond Hill Beaver Creek Business Park Ontario \$1,500

Located inside Times Square on the second floor with great exposure. Steps to the bus station. Easy access to HWY 404 and 407. Well-mixed businesses in the mall: restaurants, banks, medical offices, hair salons, health and beauty clinics, etc. Ample parking outside and underground. Unit is suitable for retail, service, or office. (id:6769)