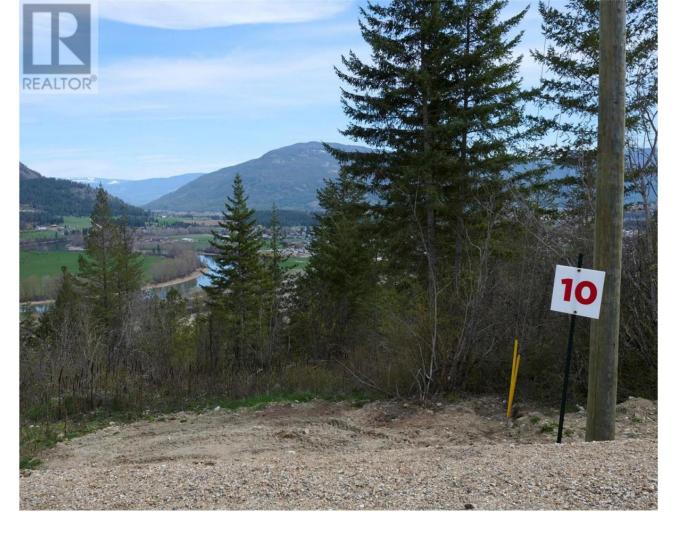

## 207 Crooked Pine Road Enderby British Columbia

\$339,000

Take advantage of this fabulous opportunity to build your dream home. Treed 2.5 acre lot with Enderby Cliff Views, artesian well, driveway installed, septic approved. Access off Artesian Way. Private driveway. Fiber Optics coming soon. Area of new homes. Hwy 97A to Enderby, LEFT onto Knight Ave, RIGHT onto Salmon Arm Drive, follow all the way & go LEFT onto Gunter Ellison Road, follow & then slight RIGHT onto Twin Lakes Road then RIGHT onto Oxbow Place, follow that road into the development site. (id:6769)