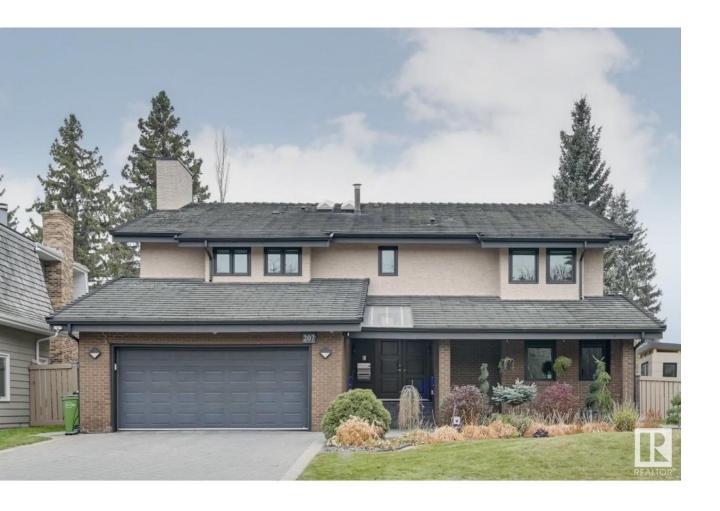

## Edmonton Alberta

\$1,098,000

Ravine-fronting on sought after Wakina Drive! This home truly has it all. A massive corner lot w/ south facing yard offers mature perennials, red balau h/w deck & lower patio area to enjoy quiet evenings. Inside find a stunning layout/design w/ sweeping vaulted ceilings & an abundance of natural light. Entertain in style in the dramatic living/dining rm, or enjoy quiet evenings in cozy family rm w/ built-in shelving & feature fireplace. The kitchen is both functional & sleek w/ granite waterfall counters & a high-end Miele/Wolf appliance package. Fantastic layout w/ den, 4 generous sized bdrms upstairs & 2nd flr laundry/sink. The primary bdrm is a retreat w/ skylights, massive closet & spa-like ensuite. Basement fully finished w/ rec rm, craft/art studio & media rm. Upgrades include: rubber shingles, AC x2, water softener, irrigation, California closets throughout, Miele washer/dryer (w/heat pump), 2x H20 tanks (2023), updated furnaces, central vac, security system, garage heater/storage cabinets & more. (id:6769)