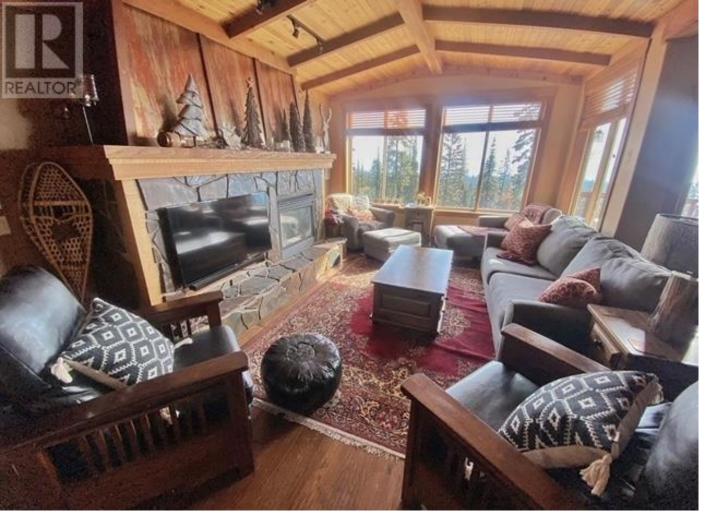

## 250 Feathertop Way 208 Big White British Columbia

\$799,000

Copper Kettle is one of Big Whites finest buildings. Turn key ready, fully furnished and beautifully decorated to be the perfect getaway and or second home. Sleeps 8 people comfortably. This unit has gorgeous peaked ceilings and exposed beams to showcase the incredible unobstructed views of the Monashee Mountains. This is a concrete building providing great insulation and noise reduction. Can ski in and from the building. Open floor plan and vaulted ceilings. The kitchen, dining room and living room are perfect for entertaining. Natural stone gas fireplace is an ample heat source for the entire unit. Kitchen has wood cabinetry, granite counters and stainless steel appliances. Three bedrooms, 2 bathrooms and upscale finishing. The ensuite has walk-in tiled steam shower with glass door and bench seat. Hot tub on the deck. All furniture is included. Price plus GST (id:6769)