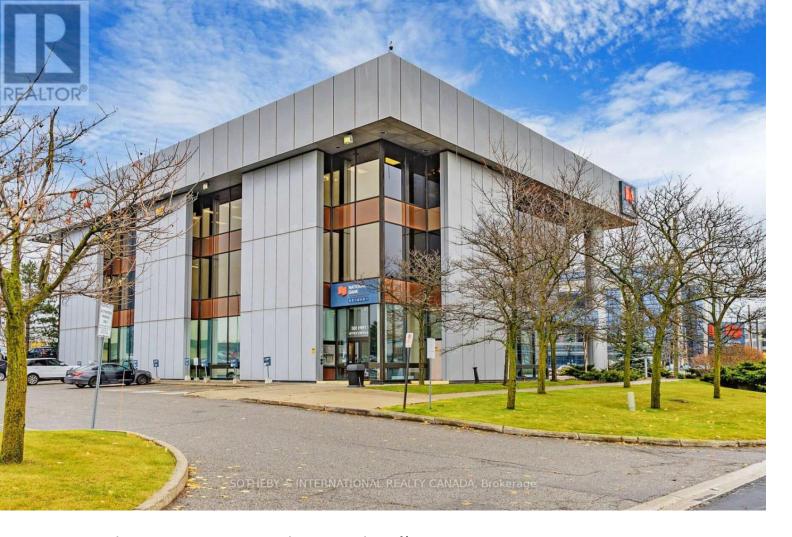

## 500 Highway 7 208 Richmond Hill Beaver Creek Business Park Ontario

\$15

YOUR THRIVING BUSINESS AWAITS THE IDEAL OFFICE SPACE AT THE NATIONAL BANK PLAZA IN THE HEART OFRICHMOND HILL. Spacious 3,469 sq. ft. professional office space available in a prestigiouslocation, perfect for businesses seeking a modern and functional environment. THE OFFICEBUILDING IS 3 STORIES ABOVE GROUND WITH A SITE AREA OF 2.1 ACRES AND ABOUT 80 SURFACE PARKINGSTALLS. WELL MANAGED BUILDING AND HIGHLY VISIBLE PODIUM SIGNAGE ON HIGHWAY 7 EAST. (id:6769)