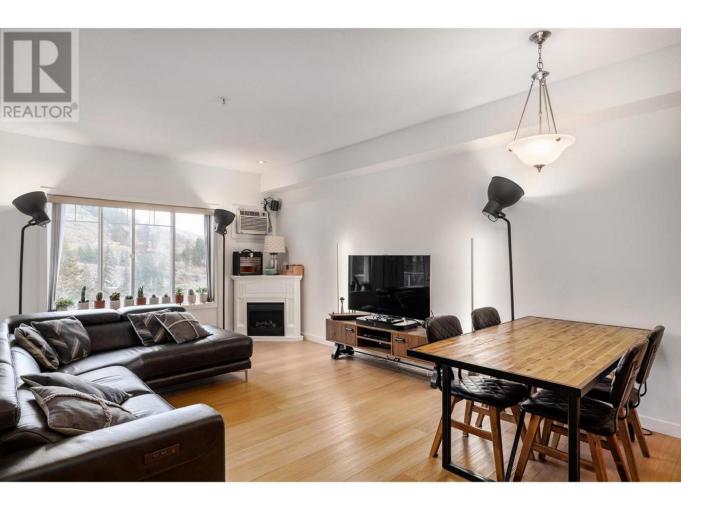

## 2120 Shannon Ridge Drive 209 West Kelowna British Columbia

\$449,000

Spacious 2 bed, 2 bath condo with mountain and valley views in a quiet building location. Enjoy a large deck off the living room and primary suite, vinyl plank and tile flooring, AC, and stainless steel appliances. The huge primary bedroom features an ensuite and the open floor plan is perfect for entertaining. Additional highlights include a dedicated underground parking stall, storage locker, gym, and rentable guest suite. Conveniently located near Shannon Lake, golf courses, schools, and trails. Pet friendly, 1 dog or cat, any size. Don't miss the opportunity to relax on the large private covered patio with dual access points. THIS ONE IS AVAILABLE AND EASY TO SHOW! (id:6769)