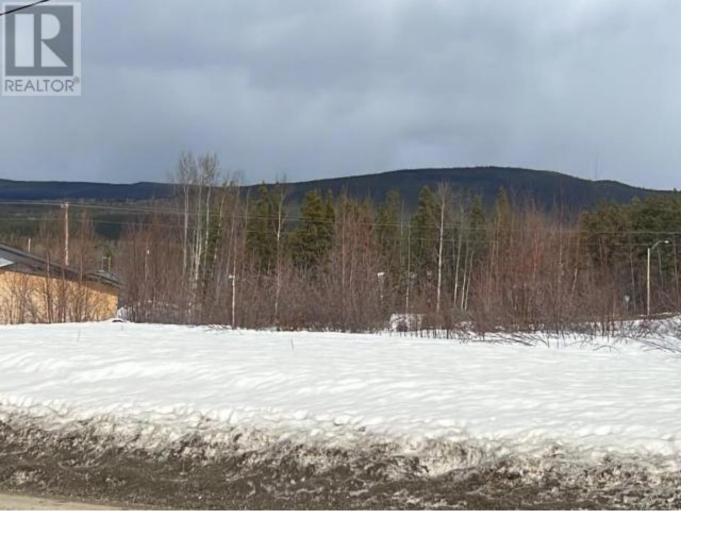

## Watson Lake Yukon

\$89,900

1.43 acres of opportunity! This is the most treed lot in the area, offering both privacy and potential, with a driveway already in place for easy access. Just two blocks off the Alaska Highway, this Light Industrial-zoned property opens the door to a wide range of permitted uses—light manufacturing, vehicle repair, heliport, caretaker residence, and more. Whether you're an entrepreneur, investor, or builder, this is your chance to turn a blank canvas into your next masterpiece. (id:6769)