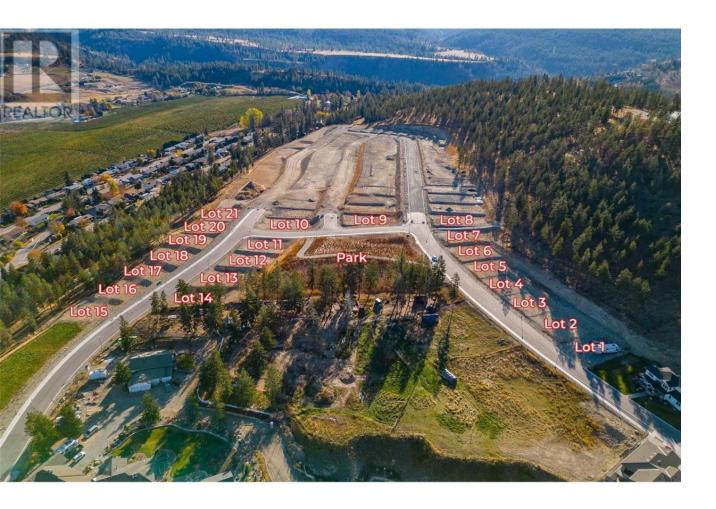

## 2090 Montenegro Drive Kelowna British Columbia

\$485,000

WELCOME TO KIRSCHNER MOUNTAIN 2.0! New Ownership... Established 2020! BEAUTIFUL VIEWS, GREAT OPPORTUNITIES, EXCELLENT LOCATION, FANTASTIC COMMUNITY! Each of these lots boast spectacular mountain views in what feels like your very own extended backyard! Access to hiking, biking, golfing, and parks right out your front door! Spacious lots with acres of protected green space allowing room to breathe, Kirschner Mountain is a community that offers all the charm of living in the city yet the convenience of quick access to the Airport, Ski Hills, or the downtown City Center with Okanagan Lake just minutes away! Bring your own builder and build your dream home today! GST applicable (id:6769)