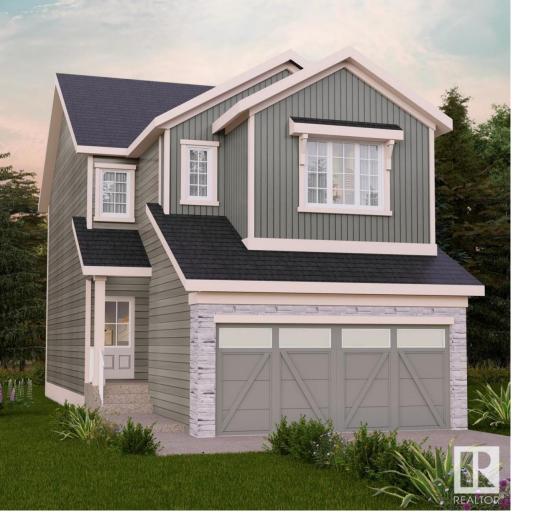

## Edmonton Alberta

Nestled in the picturesque Riverview area of West Edmonton, Verge at Stillwater is a community that seamlessly blends natural features like wetlands, parks, and trails with convenient amenities such as schools, recreation facilities, and shopping. The Otis-Z-22. This Zero-Lot-Line home is built with your growing family in mind. This home features 3 bedrooms, 2.5 bathrooms and an expansive walk-in closet in the primary bedroom & 5 pc ensuite. Enjoy extra living space on the main floor with den and laundry room on the second floor. The 9-foot ceilings on main floor, 18' Ceiling open to below concept and quartz countertops throughout blends style and functionality for your family to build endless memories. \*\*PLEASE NOTE\*\* PICTURES ARE OF SIMILAR HOME; ACTUAL HOME, PLANS, FIXTURES, AND FINISHES MAY VARY AND ARE SUBJECT TO AVAILABILITY/CHANGES WITHOUT NOTICE.\*\* (id:6769)