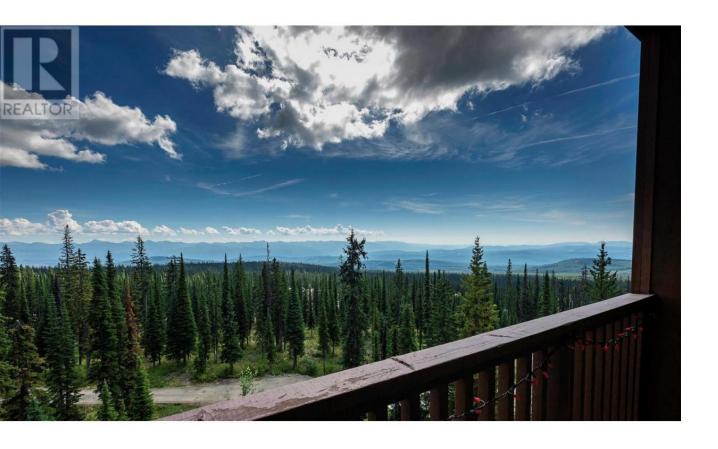

## 250 Feathertop Way 210 Big White British Columbia

Perfect view and perfect ski access to the only concrete constructed building at Big White. This unit has been painted, updated and is in move in ready condition. Nothing to be done here and nothing overlooked. There are heated floors throughout the unit in every bedroom, living area and both bathrooms. There are two large skier lockers right by the ski run, and there is a large pantry beside the kitchen for owner storage. All very high end finishings, 3 fridges, hardwood floors, granite countertops, steam shower, and hot tub on the deck. This unit comes fully furnished and turn key ready for the upcoming ski season. GST is paid. (id:6769)