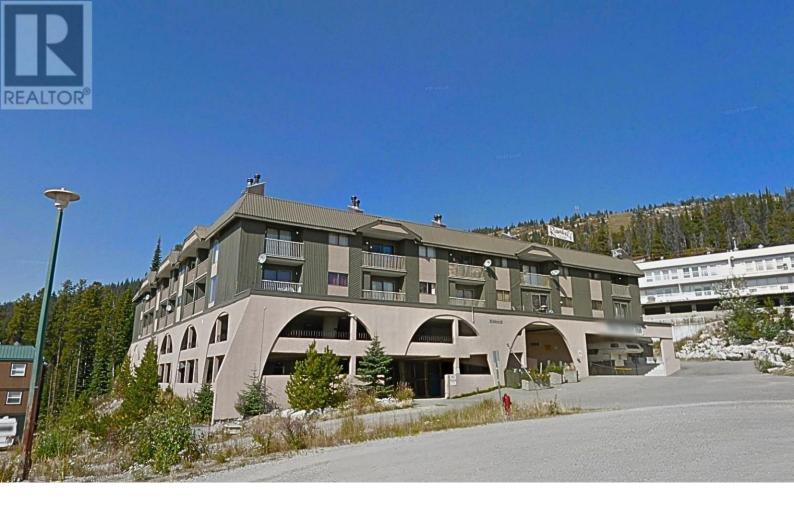

## 20 Kettle View Road 211 Big White British Columbia

\$229,000

This turn-key 2 bed, 1 bath unit at Snow Ghost Inn offers unbeatable value and flexibility--whether you're looking for a personal getaway, a short-term rental gem, or a long-term investment. Prime Location and a True Ski In/ Ski out just steps from the village, restaurants, bars, shops, and gondola. One of the best features at this price point is the full kitchen and two true bedrooms--perfect for families or small groups. The property is fully furnished and ready to go--just bring your skis! The completely rebuilt amenity area is a huge bonus for guests and owners alike, featuring an indoor pool, hot tub, fitness centre, two large activity/game rooms with foosball, billiards, racquetball court and more. Plus, enjoy direct slope-level access with your own ski locker and covered parking--rare perks at Big White! In summer, mountain biking trails and chairlift access are right outside your door, making this a year-round destination. Whether you're looking to create memories on the mountain or generate solid rental returns, this is the right opportunity, in the right location, at the right time. Inquire today for more info and/or custom Investment analysis! (id:6769)