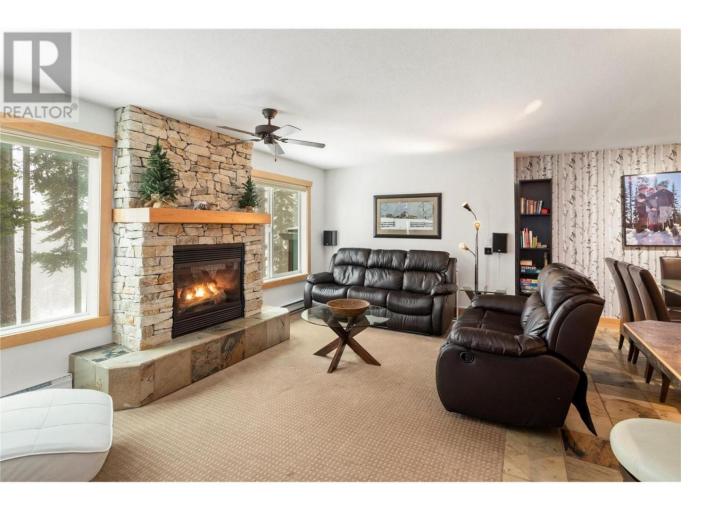

## 40 Kettleview Road 211E Big White British Columbia

\$699,900

Stunning open concept ski-in ski-out condo with 4 bedrooms, 2 bathrooms, and incredible mountain views! This fully renovated unit features a bright living area with a captivating stone fireplace, spacious kitchen with stainless steel appliances, and a great eating bar. The primary suite boasts a lavish 4pc en suite bathroom with a luxurious shower and double sinks. Three additional bedrooms provide ample space for family and friends. Enjoy the shared hot tub just steps from your door, direct access to the ski run. This turnkey property includes stylish furniture, bedding, towels, fully stocked kitchenware, and more. Don't miss this opportunity to own a slice of ski-in ski-out paradise in a prime location just minutes from Big White village center and chairlifts. (id:6769)