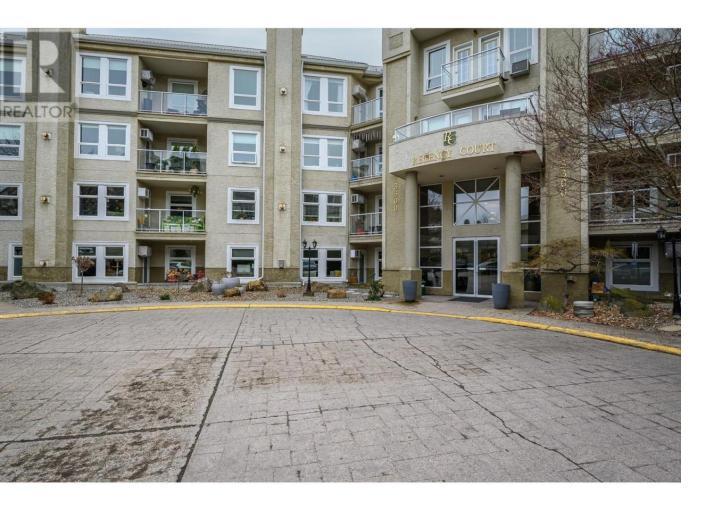

## 3300 Centennial Drive 212 Vernon British Columbia

\$389,900

Tastefully renovated 2 bedroom apartment in arguably the most community minded and popular apartment complex on Centennial Ridge, Regency Court. This apartment complex offers a fabulous recreation facility complete with billiards table, piano, shuffle board & the ever popular bingo night! No expense was spared on the remodelling of this apartment with new flooring, bright white shaker style kitchen cabinets, all new appliances, huge en-suite tiled shower, ledge stone fireplace feature wall with gas fireplace, barn style doors and so much more! This wonderful unit is simply ready to move into and enjoy! Pet friendly building with 2 cats or 2 small dogs no larger than 14" at shoulder allowed. Comes with secure underground parking with excellent situated parking stall and size-able storage locker. (id:6769)