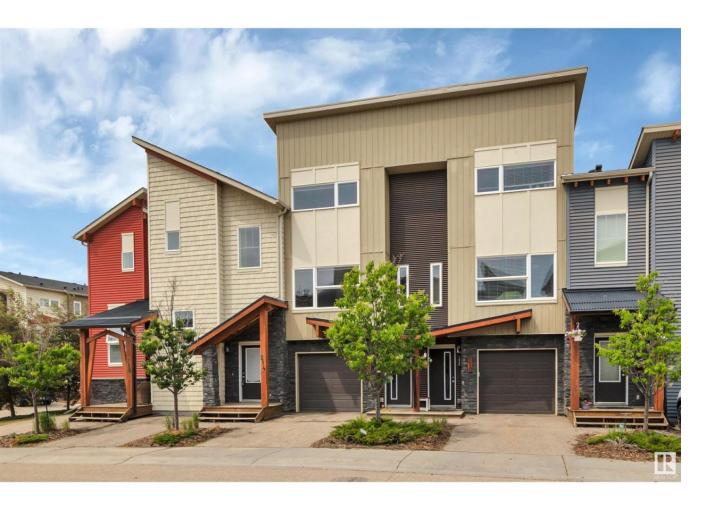

## Leduc Alberta

\$235.000

IMMEDIATE POSSESSION! NICELY UPGRADED! BACKING WALKING TRAIL! ATTACHED GARAGE! CENTRAL A/C! Looking for your first home or investment property? This 2 bed, 2 bath townhouse in the Rushes of Southfork shows well; great turnkey option! Feat: engineered hardwood, granite countertops throughout, stainless steel appliances, 24' deep garage w/ additional storage behind, upstairs laundry, & more! Lower level oversized single garage / mechanical / storage leads upstairs to your open concept living / kitchen / dining space; terrific spot for movies & visiting with quests. Access to the back deck & closet. Upstairs brings two bedrooms! One with the 3 pce ensuite & walk in closet; the other with walk in closet. 4 pce bathroom & laundry steps away. Quick access to Highway 2, EIA, & Leduc Common for shopping & amenities. Embrace the maintenance free lifestyle; unlock, unpack, & enjoy! (id:6769)