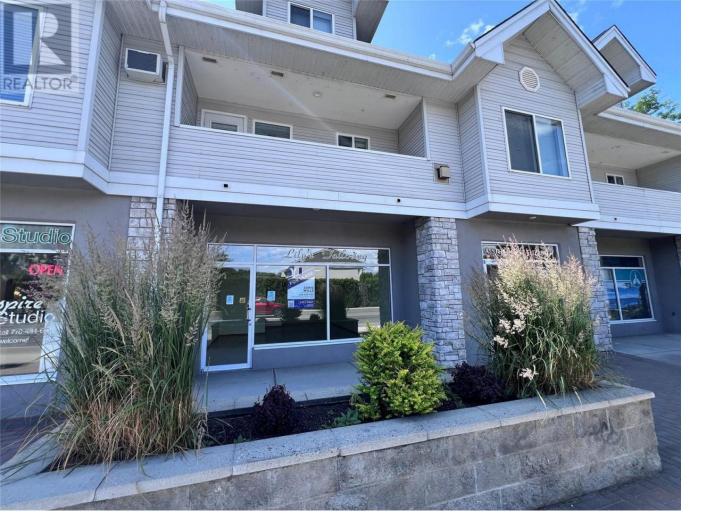

## 2121 Ethel Street Kelowna British Columbia

Excellent street front retail opportunity consisting of approx. 456 sf at Shaughnessy Corner, located on the corner of Springfield Road and Ethel Street in the heart of Kelowna. This versatile unit offers an open retail concept, in-suite washroom and storage area. Property features approx. 11 on site parking stalls in the rear for customers. Join Inspire Hair Studio, Aesthetics by Elizabeth, MLA Regional Office and Edward Jones. Monthly rent quoted but will be a NNN Lease. Available immediately. Contact listing agent for more information or to arrange a tour. (id:6769)