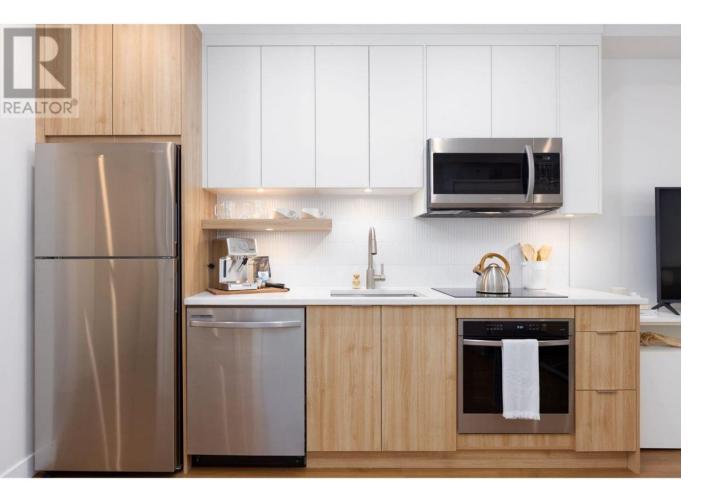

## 1280 Sutherland Avenue 213 Kelowna British Columbia

\$331,900

Perfectly designed studio home at Revo Kelowna, the latest Millennial Developments Smart Community(TM). Central location in the Capri Landmark district with a 98 Bike Score(TM) and pet and rental-friendly, this is an ideal home for a first-time buyer or investor. Spacious private patio, generously sized bathroom, and large kitchen with full stainless steel appliance package including stackable washer dryer. Building amenities include rooftop recreational terrace, gym, spa- inspired wellness facilities, indoor and outdoor social spaces, coworking area, expansive communal green space, and organic gardens. Fully tech-enhanced living with digital keys, concierge app, smart parcel delivery, touchless facial recognition entry, and more. Presentation Centre now open at 1181 Sutherland Avenue for tours Wednesday - Saturday 12 to 5 featuring full-sized show suites to experience. Revo Kelowna - Revolutionizing Living Spaces. (id:6769)