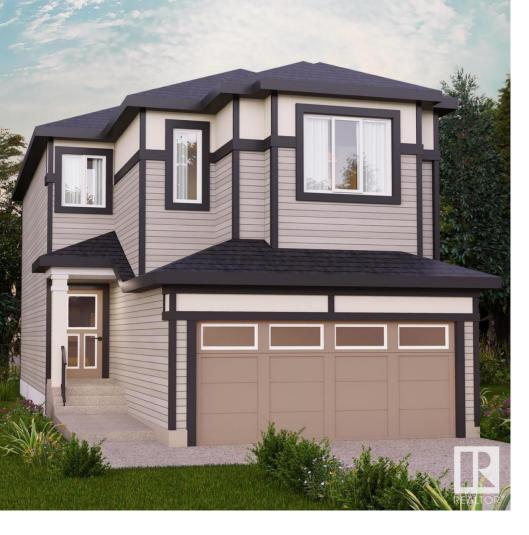

## Edmonton Alberta

\$579,900

Ellis Greens is surrounded by community playgrounds, parks, and trails, including the beautiful Wedgewood Creek Ravine. Nearby recreation centers like Terwillegar Community Recreation Centre and others offer various activities, and you can also explore attractions like golf courses, the Edmonton Corn Maze, and the UofA Botanical Gardens. This single-family home, The Otis-24' is built with your growing family in mind. It features 3 bedrooms, 2.5 bathrooms and an expansive walk-in closet in the primary bedroom. Enjoy extra living space on the main floor with the laundry room on the second floor. The 9' ceilings on the main floor, (w/ an 18' open to below concept in the living room), and quartz countertops throughout blends style and functionality for your family to build endless memories. Side entrance included. \*\*PLEASE NOTE\*\* PICTURES ARE OF SIMILARHOME; ACTUAL HOME, PLANS, FIXTURES, AND FINISHES MAY VARY AND ARE SUBJECT TO AVAILABILITY/CHANGES WITHOUT NOTICE. COMPLETION ESTIMATED MAR-JUN 2025\*\* (id:6769)