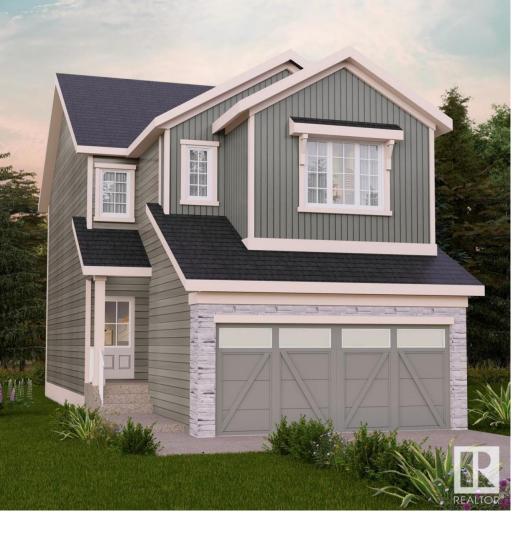

## Edmonton Alberta

\$544,900

Ellis Greens is surrounded by community playgrounds, parks, and trails, including the beautiful Wedgewood Creek Ravine. Nearby recreation centers like Terwillegar Community Recreation Centre and others offer various activities, and you can also explore attractions like golf courses, the Edmonton Corn Maze, and the University of Alberta Botanical Gardens. This single-family home, The Otis-22' is built with your growing family in mind. It features a separate side entry, 3 bedrooms, 2.5 bathrooms (including 5pc ensuite), main floor den, and an expansive walk-in closet in the primary bedroom. Enjoy extra living space on the main floor with the laundry room on the second floor. The 9-foot ceilings, open to below concept and quartz countertops throughout blends style and functionality for your family to build endless memories. \*\*PLEASE NOTE\*\* PICTURES ARE OF SIMILAR HOME; ACTUAL HOME, PLANS, FIXTURES, AND FINISHES MAY VARY AND ARE SUBJECT TO AVAILABILITY/CHANGES WITHOUT NOTICE. (id:6769)