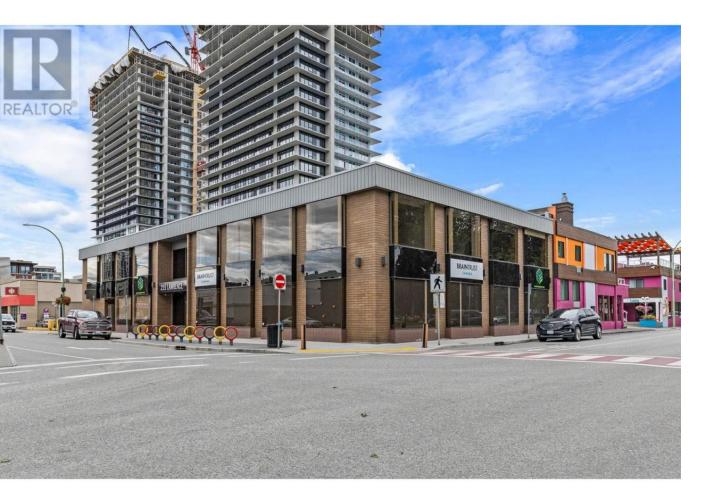

## 215 Lawrence Avenue Kelowna British Columbia

\$16

Opportunity to lease 5,207 sq ft of fully built-out office space in the heart of Downtown Kelowna, located directly across from City Park, Okanagan Lake, and the Downtown Marina. This space is spread across two units: Unit 101 (1,859 sq ft) and Unit 202 (3,348 sq ft), offering a total leasable area of 5,207 sq ft. Both units feature a kitchenette, abundant natural light, and a functional layout. Available immediately. Three parking stalls available, \$150 per month per stall. Metered street parking and additional parking available at Chapman Parkade. The NNN includes all utilities, management fees, and operational costs. (id:6769)