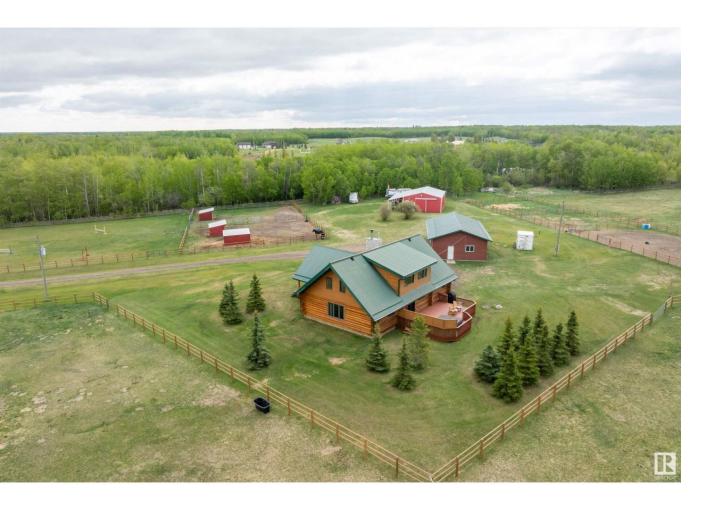

## Rural Leduc County Alberta

\$1,275,000

Custom LOG Home on 40 acres completely on pavement, quiet on a dead end road. Completely set up for HORSES, Heated 3 stall barn w/ additional 2 tie stalls, 9 shelters, 2 automatic waterers, outdoor arena, wood rail cross fencing, paddock, 2 km trail around property- perfect for riding. There is a 4 car heated garage. Inside this amazing home is vaulted open beam ceilings, soaring floor to ceiling windows, stunning stone wood burning fireplace, handscraped hardwood floors, Gourmet kitchen with wood cabinets, granite, large island, upgraded Wolf appliances w/subzero fridge, 4 bedrooms, 2nd story loft with stunning views. Beautiful primary bdrm w/walkin closet, ensuite w/ custom tiled shower & stand alone tub. There are 2 decks, back deck with hottub- enjoy the northern lights from your deck. Ministik Bird Sanctuary across road to ride or walk in 35 thousand acres of groomed trails. Located in the UNESCO Beaver Hills Biosphere.Centrally located w/a short commute to Leduc, Beaumont, Edmonton, Nisku & Camrose (id:6769)