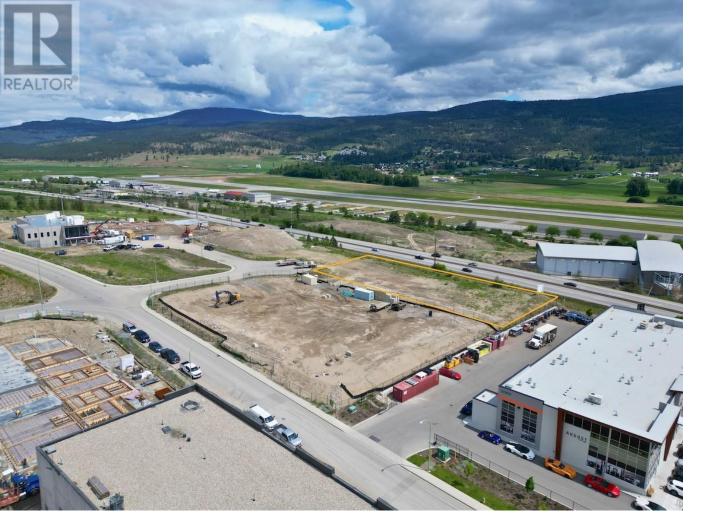

## 2155 Optic Court Kelowna British Columbia

Lease 1.08 acres of industrial yard space in the heart of Airport Business Park. The I2 zoning permits various industrial uses, and the lease terms are flexible depending on the tenant's intended use. This property offers excellent highway exposure and is located just minutes from Highway 97 and the Kelowna International Airport. (id:6769)