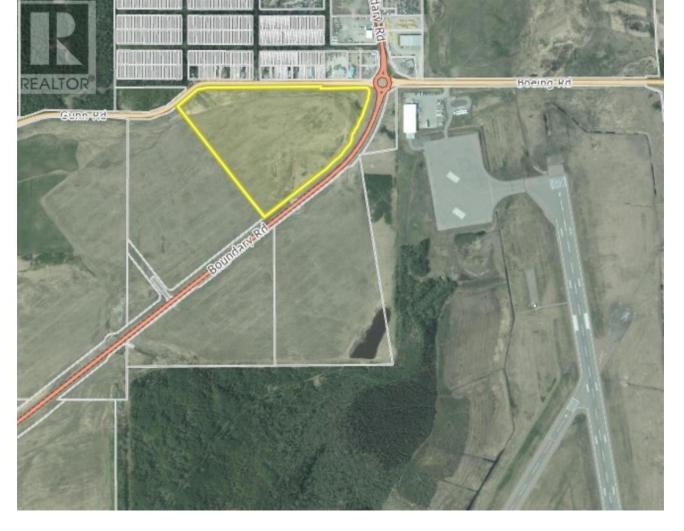

## 2157 BOUNDARY Road Prince George British Columbia

\$3,500,000

Large parcel of industrial property located next to the airport. May be subdivided further. Located next to Ritchie Brothers and Weaver Auctions. (id:6769)