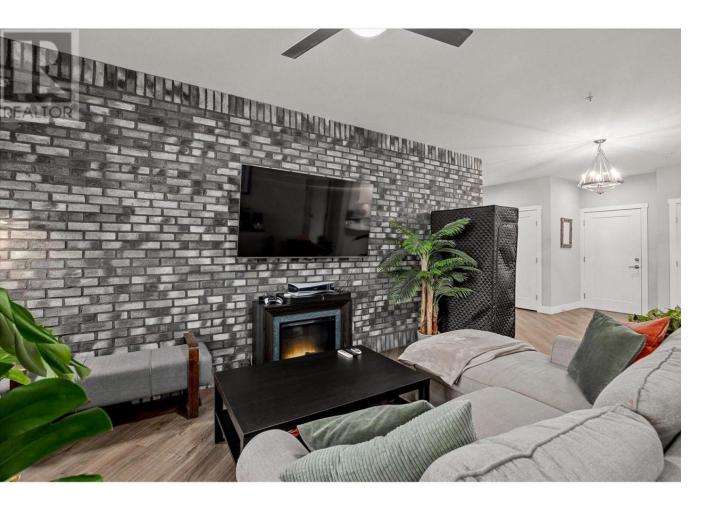

## 3090 Burtch Road 216 Kelowna British Columbia

\$569,700

Welcome home to Osprey Landing, in the heart of Kelowna. This condo comes with 2 UNDERGROUND PARKING STALLS!! Step inside to find over 1,100 square feet of beautifully finished living space. The open-concept layout is enhanced by real brick feature walls and a custom live wood bar in the oversized kitchen, adding a touch of character and charm. With two ensuite-style bathrooms—one with a convenient cheater door—you'll enjoy ultimate privacy and functionality. The west-facing deck is the perfect spot to unwind, offering gorgeous Okanagan sunsets and a peaceful retreat. Enjoy access to incredible amenities, including a fully equipped gym, a community room with a kitchen for entertaining, and a relaxing hot tub. (id:6769)