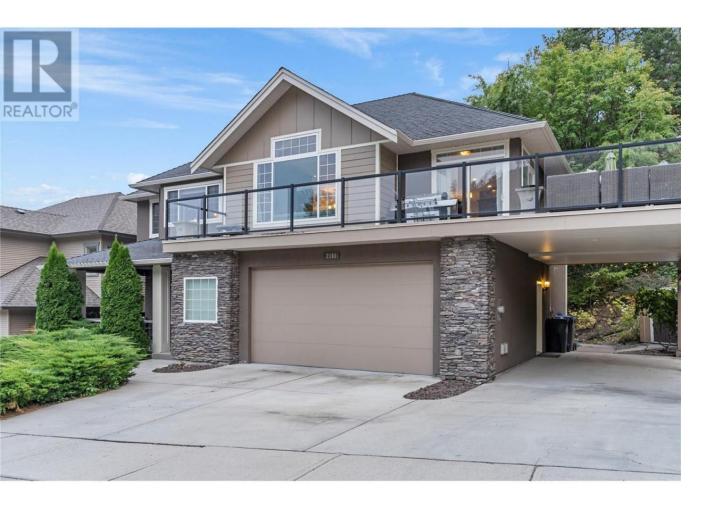

## 2160 Shelby Crescent West Kelowna British Columbia

\$925,000

Welcome to this stunning two-story Shannon Lake Executive family home, a perfect blend of modern luxury and family-friendly living. Boasting 6 bedrooms and a den, along with 4 full bathrooms, this property is ideal for a large or extended family. You will love top-of-the-line finishes throughout. The upper-level features 3 bedrooms, including a spacious master bedroom with a luxurious 4-piece ensuite. The chef's dream kitchen boasts meticulous attention to detail, granite countertops, and a large eating bar. Two distinct dining areas and a spacious L-shaped sundeck make entertaining a breeze. Hand-scraped hardwood plank floors in rich espresso tones add an elegant touch. Outside, a private yard on a corner lot includes a dog run, while the oversized 2-car garage features a convenient work area. The home backs onto a park area and is close to elementary, middle, and high schools. Located in the sought-after Shannon Lake community, this home is surrounded by top-rated schools, beautiful nature trails, world-class golf courses, and award-winning wineries. It's the perfect family residence with room to grow and play. Don't miss the opportunity to experience this exceptional property for yourself. Your family's dream home awaits in this safe and vibrant community! (id:6769)