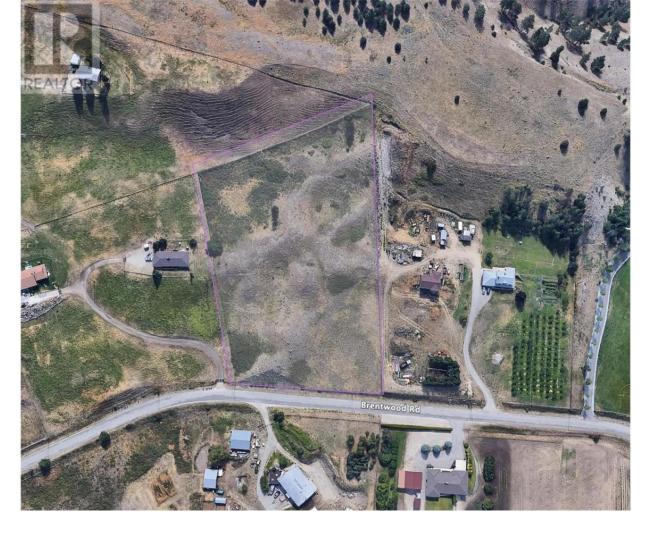

## 2175 Brentwood Road Kelowna British Columbia

\$1,099,000

5.13 Acres of agricultural land, zoned A1 in the heart of Black Mountain. Opportunity to build your own dream home, have a hobby farm or plant any crop suitable for the sloped land. A1 Zoning also permits two residential structures, greenhouse and nursery operations, Minor child care, Animal Clinics, kennels, stables, and many other uses. Water is supplied by the Black Mountain Irrigation District. Enjoy the feel of country living yet a 5-minute drive to the Plaza 33 and other amenities. Close to the Black Mountain Elementary School, Black Mountain Golf Course, and a 30-minute drive to the Ski paradise of Big White. (id:6769)