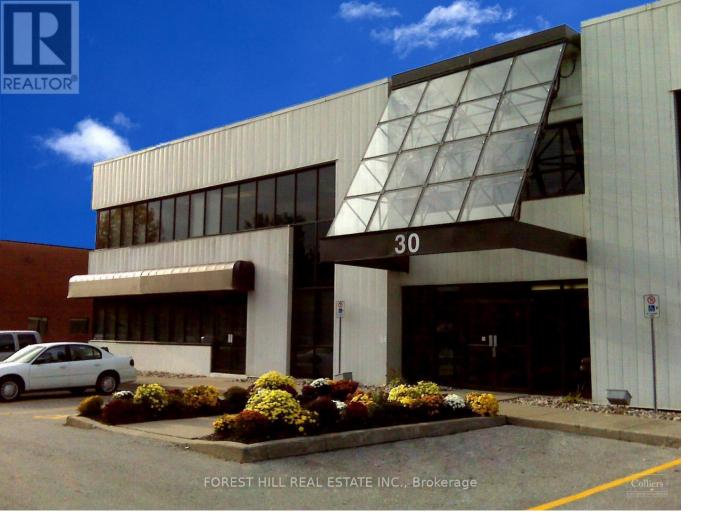

## 30 East Beaver Creek Road 218 Richmond Hill Beaver Creek Business Park Ontario

Great Location For Professional Office Use. Second Floor Office Consisting Of Two Large General Offices, Kitchen, Storage. Property Has Free surface Parking, Elevator. Professionally Managed. Central Location In The Beaver Creek Business Park. Close To Major Highways, Great Public Transportation At Leslie And Hwy 7. (id:6769)