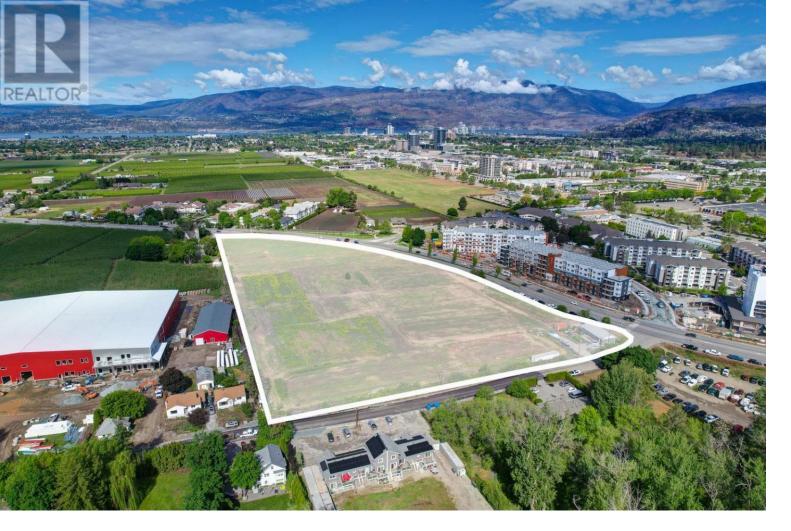

## 2180 Mayer Road Kelowna British Columbia

Opportunity to purchase 10.28 acres of flat, useable agricultural land suited to a variety of agricultural pursuits. Incredible central location on the corner of busy Benvoulin Rd and Mayer Rd, offering a high profile property with 1,270 feet of frontage along Benvoulin Road. Historically used to grow a variety of vegetables and hay, this fertile land provides many options for a great long-term investment. Nearby orchards and nurseries are plentiful and successful, including an active apple orchard and farming enterprise next door. The property is next to multi-family residential and many retailers with good proximity to Hwy 97. This property is zoned A1 and is within the Agriculture Land Reserve (ALR). The A1 zoning provides for many possible uses such as agriculture, greenhouses, plant and tree nurseries, animal clinics, kennels, stables, cannabis cultivation, home based businesses, farm retail sales, alcohol production facilities, and more. The existing 1-storey with full basement home is currently tenanted until August 31, 2027 (Tenancy Agreement is for the home only, not the land). Conveniently located in the center of Kelowna, just a short walking distance to Orchard Park Shopping Centre, Mission Creek Greenway and the Power Shopping District. The property is within 10 minutes to the Landmark District, Walmart Super Centre, Costco, multiple restaurants, and downtown Kelowna. Just 15 minutes to YLW International Airport and UBCO. (id:6769)