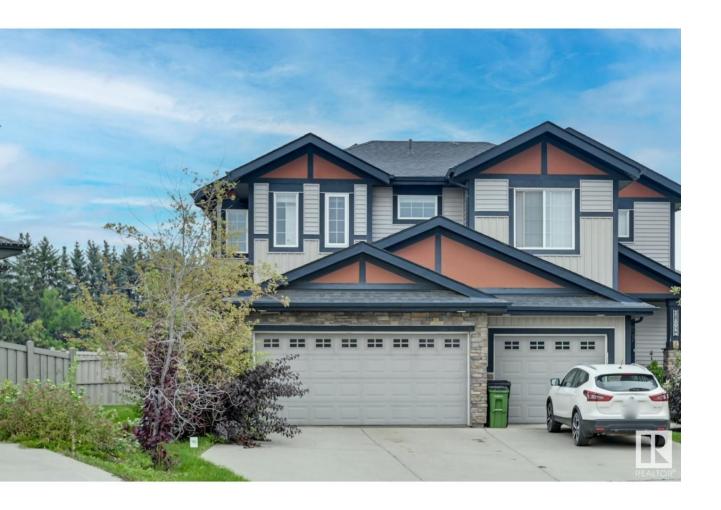

## Edmonton Alberta

\$459,800

Beautifully maintained half duplex located in Rosenthal. The main level allows natural light & features wide vinyl planking throughout, an open concept kitchen/living space with a large island/eating bar, granite countertops, SS appliances, walk through pantry & kitchen nook with access onto your deck & large fenced backyard w/ privacy with no rear neighbours. Main level complete with 2pc bathroom & mudroom. This 3 bedroom home has a spacious primary bedroom & includes a 2 walk-in closets, a full ensuite with an oversized walk-in shower. 2nd level complete with 2 well-sized bedrooms, a second 4 piece bathroom & upstairs laundry. Other features include a double attached garage, plenty of storage, higher energy mechanical including a tankless hot water for a lower utility bill. This home is moments away from Lewis Estates golf course, walking distance to parks, schools, & walking trails. Close distance to WEM, Anthony Henday & the Whitemud with access to all your amenities in minutes. A West Edmonton gem! (id:6769)