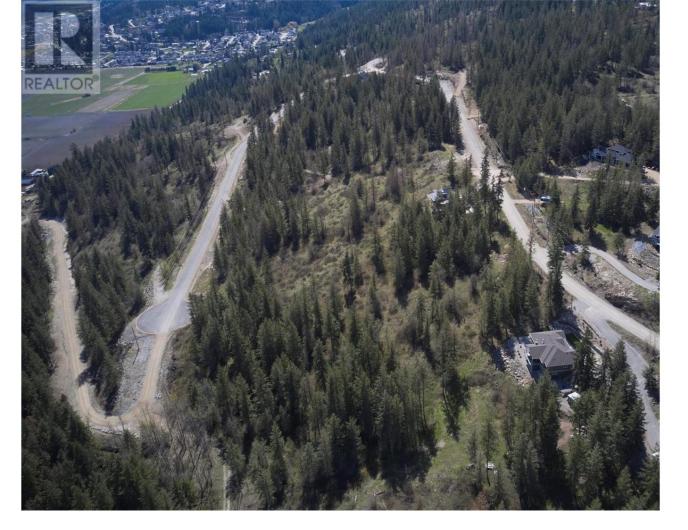

## 219 Crooked Pine Road Enderby British Columbia

\$344,900

Take advantage of this fabulous opportunity to build your dream home. Treed 2.5 acre lot with great Enderby Cliff, Shuswap River and valley views. Driveway installed, septic approved. Access off Honeysuckle. Private driveway. Fiber Optics coming soon. Area of new homes. Hwy 97A to Enderby, LEFT onto Knight Ave, RIGHT onto Salmon Arm Drive, follow all the way & go LEFT onto Gunter Ellison Road, follow & then slight RIGHT onto Twin Lakes Road then RIGHT onto Oxbow Place, follow that road into the development site. (id:6769)