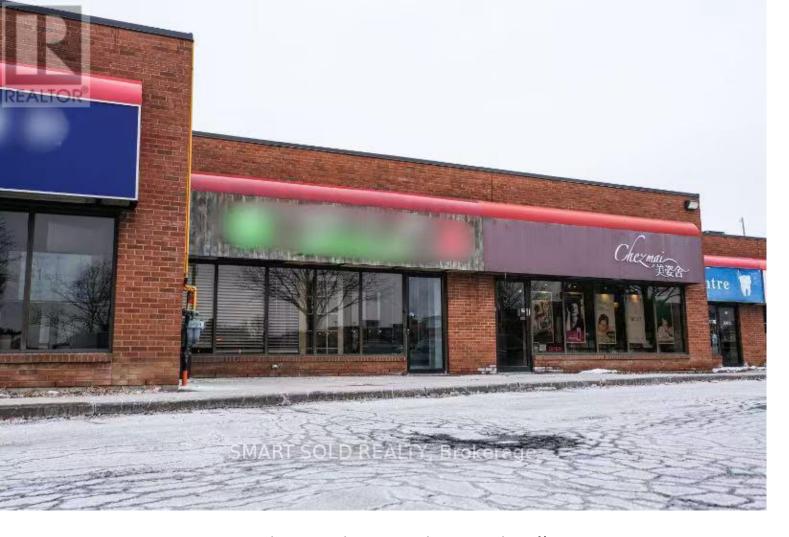

## 155 East Beaver Creek Road 22 Richmond Hill Beaver Creek Business Park Ontario

\$1,199,000

Prime Beaver Creek Location!!! Excellent Exposure With Direct Signage Offers High Visibility And Traffic.

Approx.1592 Sq Ft Unit Comes With A Total Of 6 Rooms (1 Living Room, 3 Rooms With Showers, 2 Rooms Without Showers) + A Small Kitchen, A Small Office At The Front, And Two Washrooms. Front And Rear Entrance From Building's Atrium. Ample Parking Space. It Can Be Used For Various Business Purposes, Healthcare And Wellness Services(Like Clinics, Massage), Beauty And Personal Care(Like Salons, Tattoo Or Piercing Studios), Education And Training(Like Coaching Institutes, Language Or Music Schools), Office-Based Business(Like Consulting Firms), Creative Studios(Like Photography, Art Or Craft Workshops), Retails. Easy Access To Hwy 7, 404, 407, Surrounded By Restaurant, Hotel, Banks. Great Opportunity To Own This Commercial Multi-Use Unit. \*\*\*Management Fee Is About \$834.16/Month As Of March 2025 Including HST (id:6769)