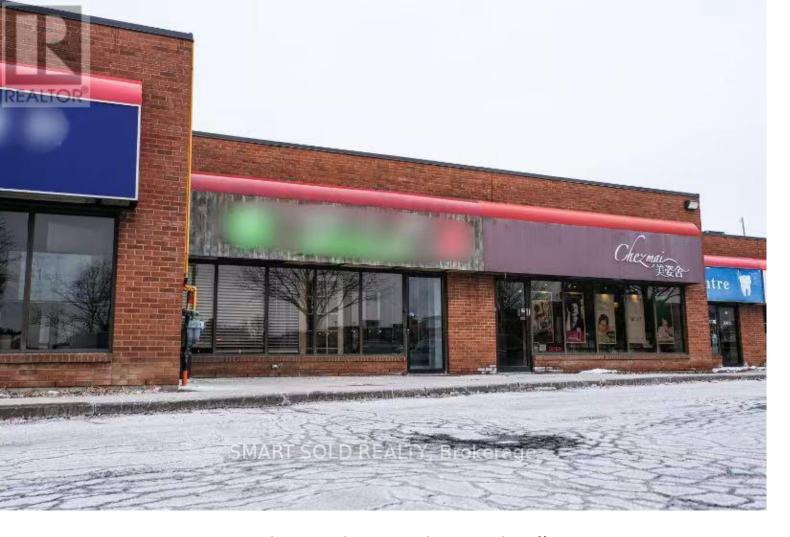

## 155 East Beaver Creek Road 22 Richmond Hill Beaver Creek Business Park Ontario

\$1,199,000

Prime Beaver Creek Location. Excellent Exposure With Direct Signage Offers High Visibility And Traffic.

Approx.1592 Sq Ft Unit Comes With A Total Of 6 Rooms (1 Living Room, 3 Rooms With Showers, 2 Rooms Without Showers) + A Small Kitchen, A Small Office At The Front, And Two Washrooms. Front And Rear Entrance From Building's Atrium. Ample Parking Space. It Can Be Used For Various Business Purposes, Healthcare And Wellness Services(Like Clinics, Massage), Beauty And Personal Care(Like Salons, Tattoo Or Piercing Studios), Education And Training(Like Coaching Institutes, Language Or Music Schools), Office-Based Business(Like Consulting Firms), Creative Studios(Like Photography, Art Or Craft Workshops), Retails. Easy Access To Hwy 7, 404, 407, Surrounded By Restaurant, Hotel, Banks. Great Opportunity To Own This Commercial Multi-Use Unit. \*\*\*Management Fee Is About \$834.16/Month As Of March 2025 Including HST. (id:6769)